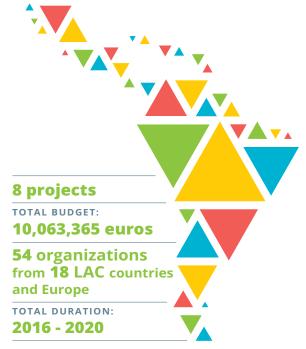

ADELANTE is the European Union's flagship programme on triangular cooperation, launched in 2015 with a budget of 10,063,365 million. Fostering horizontal relations between Latin America and the Caribbean countries and of these with Europe is one of its missions, while encouraging the exchange of knowledge and taking advantage of the capacity of all of its partners to provide solutions aimed at the sustainable development of the region.

The European Commission launched a call for proposals that resulted in the co-financing of 8 projects that involve 54 organizations from 18 LAC countries, in addition to several European institutions.