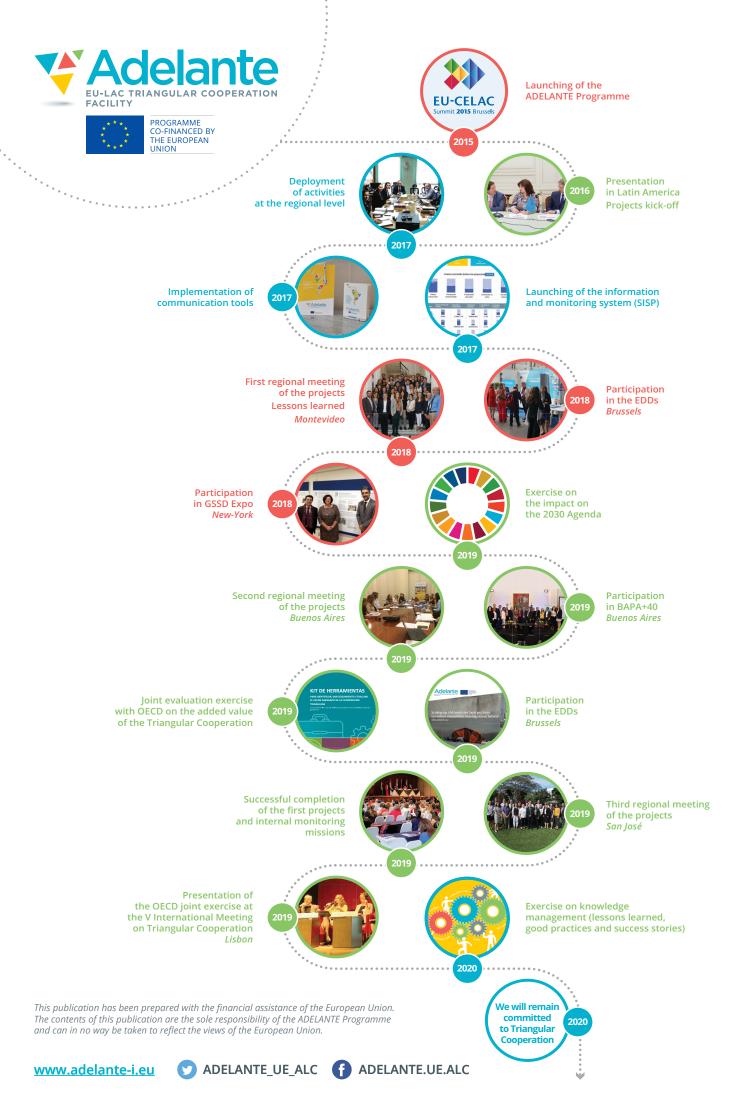

ADELANTE is also part of the overarching discussions on the promotion and the future of Triangular Cooperation through its active participation in dialogues and forums on the matter. As such, ADELANTE has made substantial contributions to the Global Partnership Initiative (GPI) on Effective Triangular Cooperation by sharing case studies, lessons learned and good practices. It has also been part of international forums such as the Global South-South Development Expo in 2018, and the Buenos Aires Plan of Action BAPA+40 summit in 2019, where it was publicly validated by its peers, confirming that it is on the right track to furthering Triangular Cooperation.